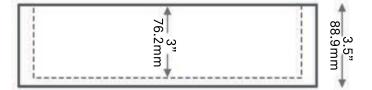

# UPD-CH Umbrella Drain, Chrome

| Requested By:      |  |
|--------------------|--|
| Specific Features: |  |

#### STANDARD SPECIFICATIONS:

- Umbrella vessel sink drain
- Chrome finish
- Solid brass construction
- Includes rubber seals and fastener for installation
- 9.5-inches total length
- Fits any standard 1.75-inch drain opening
- cUPC
- Drain STAYS open