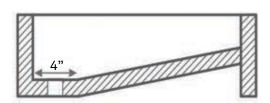

# UPD-CH Umbrella Drain, Chrome

| Requested By:      |  |
|--------------------|--|
| Specific Features: |  |

#### STANDARD SPECIFICATIONS:

- Umbrella vessel sink drain
- Chrome finish
- Solid brass construction
- Includes rubber seals and fastener for installation
- 9.5-inches total length
- Fits any standard 1.75-inch drain opening
- cUPC
- Drain STAYS open