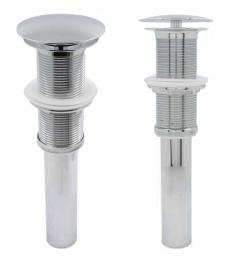

# UPD-CH Umbrella Drain, Chrome

| Requested By:      |  |
|--------------------|--|
| Specific Features: |  |

#### STANDARD SPECIFICATIONS:

- Umbrella vessel sink drain
- Chrome finish
- Solid brass construction
- Includes rubber seals and fastener for installation
- 9.5-inches total length
- Fits any standard 1.75-inch drain opening
- cUPC
- Drain STAYS open