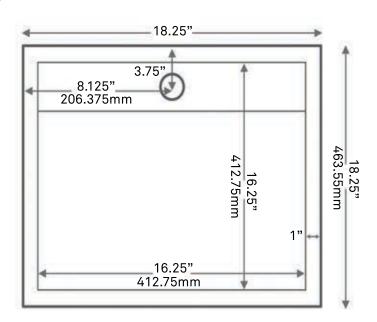

# NOSV-ANSQ Absolute Black Granite Square Vessel Sink with Chiseled Exterior

| Requested By: |  |  |
|---------------|--|--|
|               |  |  |

Specific Features:

# STANDARD SPECIFICATIONS:

- Square granite vessel sink
- · Polished black interior
- Natural textured exterior
- Hand crafted by our master artisans
- Above counter installation
- · No mounting ring required
- Standard U.S. plumbing connection
- Due to its handcrafted nature, always measure sink on-site to ensure cut-out accuracy.