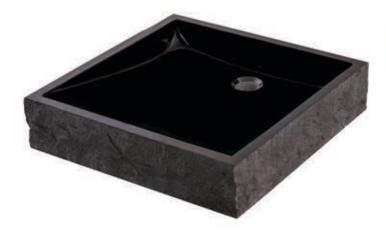

# NOSV-ANSQ Absolute Black Granite Square Vessel Sink with Chiseled Exterior

| Requested By: |  |  |
|---------------|--|--|
|               |  |  |

Specific Features:

# STANDARD SPECIFICATIONS:

- Square granite vessel sink
- · Polished black interior
- Natural textured exterior
- Hand crafted by our master artisans
- Above counter installation
- · No mounting ring required
- Standard U.S. plumbing connection
- Due to its handcrafted nature, always measure sink on-site to ensure cut-out accuracy.